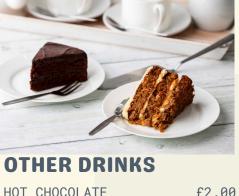

#### TEA

ENGLISH BREAKFAST, EARL GREY, LADY GREY, FRUIT/HERBAL

| POT FO | R ONE | £1. | . 60 |
|--------|-------|-----|------|
| LARGE  | POT   | £3. | .00  |

| HOT CHOCOLATE | £2.00 |
|---------------|-------|
| CARTON JUICE  | £0.80 |
| CANNED DRINKS | £1.20 |

## VARIOUS FLAVOURS

**SNACKS** CAKE £2.80 TRAYBAKE £1.50 SHORTBREAD £1.00 BROWN BAG CRISPS .60 EAT NATURAL BARS £1.00 NAKD BARS £1.00 YOYO BEARS £1.00

CAFÈTIERE ONLY

| LARGE | CAFETIÈRE | £3. | 60 |
|-------|-----------|-----|----|
| SMALL | CAFETIÈRE | £1. | 60 |